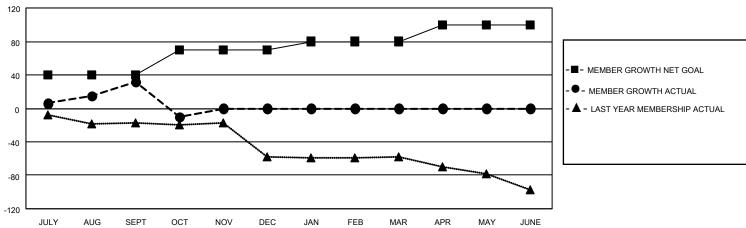

## **GMT MONTHLY MEMBERSHIP PROGRESS REPORT**

Multiple District 30

Results as of: 10/31/2023

LOCATION: MISSISSIPPI

GMT CA 1

| Clubs         |               |             |               | Members               |                        |                         |                                                    |  |
|---------------|---------------|-------------|---------------|-----------------------|------------------------|-------------------------|----------------------------------------------------|--|
|               | RESULTS FOR   | R 2023-2024 |               | RESULTS FOR 2023-2024 |                        |                         |                                                    |  |
| QUARTER       | NEW CLUB GOAL | NEW CLUBS   | DROPPED CLUBS | QUARTER MEM           | BER GROWTH NET<br>GOAL | MEMBER GROWTH<br>ACTUAL | DROPPED<br>MEMBERS ACTUAL<br>(including transfers) |  |
| JULY/AUG/SEPT | 0             | 0           | 0             | JULY/AUG/SEPT         | 40                     | 63                      | 26                                                 |  |
| OCT/NOV/DEC   | 2             | 0           | 1             | OCT/NOV/DEC           | 30                     | 18                      | 46                                                 |  |
| JAN/FEB/MAR   | 0             | 0           | 0             | JAN/FEB/MAR           | 10                     | 0                       | 0                                                  |  |
| APR/MAY/JUNE  | 0             | 0           | 0             | APR/MAY/JUNE          | 20                     | 0                       | 0                                                  |  |